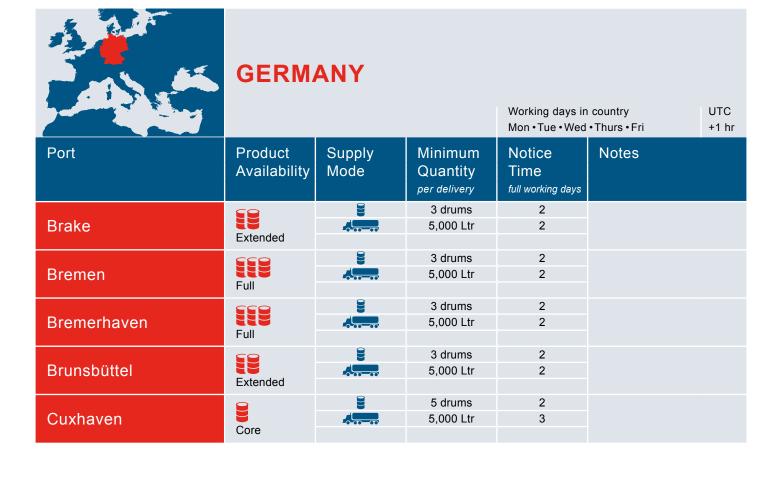

The Contract Port List provides a look-up chart for all ports sorted alphabetically by country, and provides the information for the port of delivery associated with your order, including:

- Product Availability Group
- Supply Mode
- Minimum Quantity per delivery
- Order Notice

Please use the Global Service Guide to check these points for your port of delivery prior to sending your lubricants order to your local LENOL order contact.

The full range of available products at each port will be listed in the Product Availability Groups section. There are three groups: Full, Extended and Core range. A list of LENOL lubricant grades has been assigned to each of these groups and can be reviewed in the following section. All LENOL lubricants are available at ports listed under the Full range group. Ports listed under the Extended and Core range groups offer fewer products. However, the important grades are usually available and we will try to organize the delivery of special products, given adequate notice is provided.

The Supply Mode indicates how individual lubricant grades can be delivered to your vessel at each port. There are three options:

The standard delivery method for main grades is truck. However, there may be instances where a barge may be required, depending on the port and exact location of the vessel. Additional costs will be provided by the order manager during the order process.

It is important that you make special note of two essential factors when considering your fleet delivery. Firstly, please ensure your requested quantity of LENOL lubricants meets the Minimum Quantity per delivery which is stated for every port and varies for packed and bulk deliveries.

Secondly, to ensure a smooth and efficient delivery, please consider the Notice Time required to successfully complete your delivery. The Notice Time refers to the number of full working days between placing the order and the date of delivery. For example, if you would like us to deliver on Friday (which in this case would be a working day) and the notice time is three days, you would need to send the order on Monday to your local LENOL order contact.

Please bear in mind that there are different holiday and weekend days in different areas of the world. These days do not count as a working day. The Global Service Guide provides you with the usual working days and one standard time zone for a country or region.