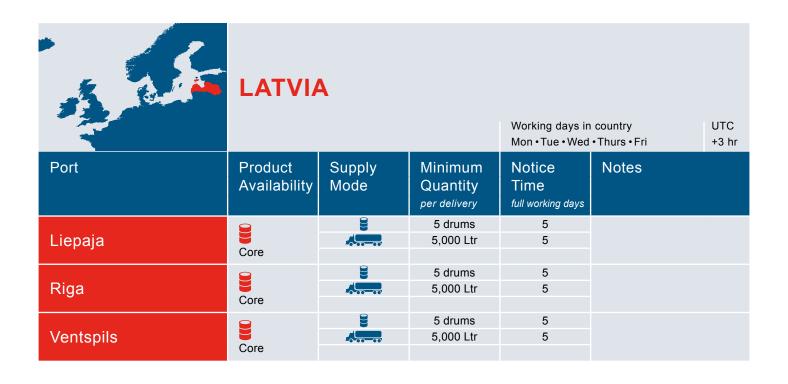

The Contract Port List provides a look-up chart for all ports sorted alphabetically by country, and provides the information for the port of delivery associated with your order, including:

- Product Availability Group
- Supply Mode
- Minimum Quantity per delivery
- Order Notice

Please use the Global Service Guide to check these points for your port of delivery prior to sending your lubricants order to your local LENOL order contact.

The full range of available products at each port will be listed in the Product Availability Groups section. There are three groups: Full, Extended and Core range. A list of LENOL lubricant grades has been assigned to each of these groups and can be reviewed in the following section. All LENOL lubricants are available at ports listed under the Full range group. Ports listed under the Extended and Core range groups offer fewer products. However, the important grades are usually available and we will try to organize the delivery of special products, given adequate notice is provided.

The Supply Mode indicates how individual lubricant grades can be delivered to your vessel at each port. There are three options:

The standard delivery method for main grades is truck. However, there may be instances where a barge may be required, depending on the port and exact location of the vessel. Additional costs will be provided by the order manager during the order process.

It is important that you make special note of two essential factors when considering your fleet delivery. Firstly, please ensure your requested quantity of LENOL lubricants meets the Minimum Quantity per delivery which is stated for every port and varies for packed and bulk deliveries.

Secondly, to ensure a smooth and efficient delivery, please consider the Notice Time required to successfully complete your delivery. The Notice Time refers to the number of full working days between placing the order and the date of delivery. For example, if you would like us to deliver on Friday (which in this case would be a working day) and the notice time is three days, you would need to send the order on Monday to your local LENOL order contact.

Please bear in mind that there are different holiday and weekend days in different areas of the world. These days do not count as a working day. The Global Service Guide provides you with the usual working days and one standard time zone for a country or region.