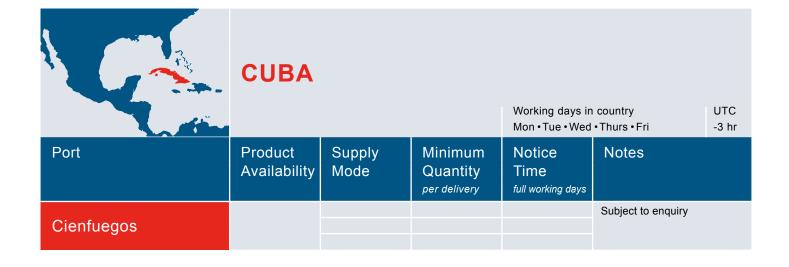

The Contract Port List provides a look-up chart for all ports sorted alphabetically by country, and provides the information for the port of delivery associated with your order, including:

- Product Availability Group
- Supply Mode
- Minimum Quantity per delivery
- Order Notice

Please use the Global Service Guide to check these points for your port of delivery prior to sending your lubricants order to your local LENOL order contact.

The full range of available products at each port will be listed in the Product Availability Groups section. There are three groups: Full, Extended and Core range. A list of LENOL lubricant grades has been assigned to each of these groups and can be reviewed in the following section. All LENOL lubricants are available at ports listed under the Full range group. Ports listed under the Extended and Core range groups offer fewer products. However, the important grades are usually available and we will try to organize the delivery of special products, given adequate notice is provided.

The Supply Mode indicates how individual lubricant grades can be delivered to your vessel at each port. There are three options:

The standard delivery method for main grades is truck. However, there may be instances where a barge may be required, depending on the port and exact location of the vessel. Additional costs will be provided by the order manager during the order process.

It is important that you make special note of two essential factors when considering your fleet delivery. Firstly, please ensure your requested quantity of LENOL lubricants meets the Minimum Quantity per delivery which is stated for every port and varies for packed and bulk deliveries.

Secondly, to ensure a smooth and efficient delivery, please consider the Notice Time required to successfully complete your delivery. The Notice Time refers to the number of full working days between placing the order and the date of delivery. For example, if you would like us to deliver on Friday (which in this case would be a working day) and the notice time is three days, you would need to send the order on Monday to your local LENOL order contact.

Please bear in mind that there are different holiday and weekend days in different areas of the world. These days do not count as a working day. The Global Service Guide provides you with the usual working days and one standard time zone for a country or region.