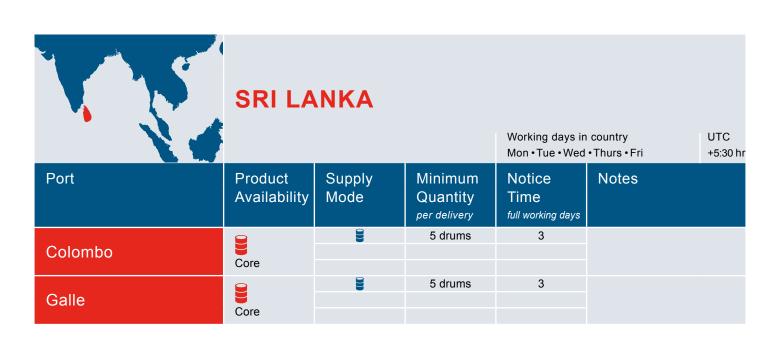

The Contract Port List provides a look-up chart for all ports sorted alphabetically by country, and provides the information for the port of delivery associated with your order, including:

- Product Availability Group
- Supply Mode
- Minimum Quantity per delivery
- Order Notice

Please use the Global Service Guide to check these points for your port of delivery prior to sending your lubricants order to your local LENOL order contact.

The full range of available products at each port will be listed in the Product Availability Groups section. There are three groups: Full, Extended and Core range. A list of LENOL lubricant grades has been assigned to each of these groups and can be reviewed in the following section. All LENOL lubricants are available at ports listed under the Full range group. Ports listed under the Extended and Core range groups offer fewer products. However, the important grades are usually available and we will try to organize the delivery of special products, given adequate notice is provided.

The Supply Mode indicates how individual lubricant grades can be delivered to your vessel at each port. There are three options:

The standard delivery method for main grades is truck. However, there may be instances where a barge may be required, depending on the port and exact location of the vessel. Additional costs will be provided by the order manager during the order process.

It is important that you make special note of two essential factors when considering your fleet delivery. Firstly, please ensure your requested quantity of LENOL lubricants meets the Minimum Quantity per delivery which is stated for every port and varies for packed and bulk deliveries.

Secondly, to ensure a smooth and efficient delivery, please consider the Notice Time required to successfully complete your delivery. The Notice Time refers to the number of full working days between placing the order and the date of delivery. For example, if you would like us to deliver on Friday (which in this case would be a working day) and the notice time is three days, you would need to send the order on Monday to your local LENOL order contact.