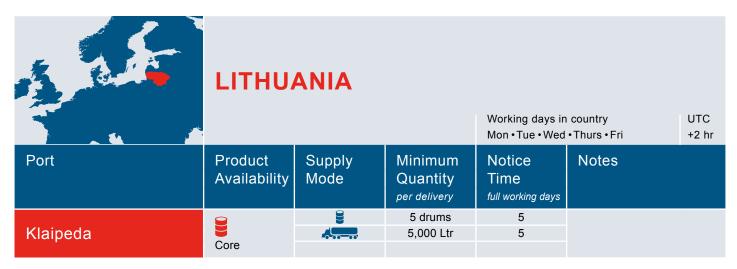

The Contract Port List provides a look-up chart for all ports sorted alphabetically by country, and provides the information for the port of delivery associated with your order, including:

- Product Availability Group
- Supply Mode
- Minimum Quantity per delivery
- Order Notice

Please use the Global Service Guide to check these points for your port of delivery prior to sending your lubricants order to your local LENOL order contact.

The full range of available products at each port will be listed in the Product Availability Groups section. There are three groups: Full, Extended and Core range. A list of LENOL lubricant grades has been assigned to each of these groups and can be reviewed in the following section. All LENOL lubricants are available at ports listed under the Full range group. Ports listed under the Extended and Core range groups offer fewer products. However, the important grades are usually available and we will try to organize the delivery of special products, given adequate notice is provided.

The Supply Mode indicates how individual lubricant grades can be delivered to your vessel at each port. There are three options:

The standard delivery method for main grades is truck. However, there may be instances where a barge may be required, depending on the port and exact location of the vessel. Additional costs will be provided by the order manager during the order process.

It is important that you make special note of two essential factors when considering your fleet delivery. Firstly, please ensure your requested quantity of LENOL lubricants meets the Minimum Quantity per delivery which is stated for every port and varies for packed and bulk deliveries.

Secondly, to ensure a smooth and efficient delivery, please consider the Notice Time required to successfully complete your delivery. The Notice Time refers to the number of full working days between placing the order and the date of delivery. For example, if you would like us to deliver on Friday (which in this case would be a working day) and the notice time is three days, you would need to send the order on Monday to your local LENOL order contact.

Please bear in mind that there are different holiday and weekend days in different areas of the world. These days do not count as a working day. The Global Service Guide provides you with the usual working days and one standard time zone for a country or region.