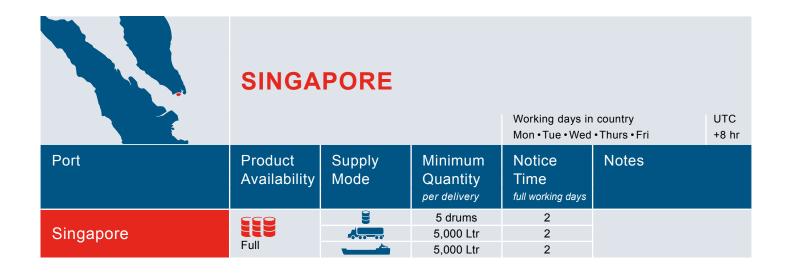

The Contract Port List provides a look-up chart for all ports sorted alphabetically by country, and provides the information for the port of delivery associated with your order, including:

- Product Availability Group
- Supply Mode
- Minimum Quantity per delivery
- Order Notice

Please use the Global Service Guide to check these points for your port of delivery prior to sending your lubricants order to your local LENOL order contact.

The full range of available products at each port will be listed in the Product Availability Groups section. There are three groups: Full, Extended and Core range. A list of LENOL lubricant grades has been assigned to each of these groups and can be reviewed in the following section. All LENOL lubricants are available at ports listed under the Full range group. Ports listed under the Extended and Core range groups offer fewer products. However, the important grades are usually available and we will try to organize the delivery of special products, given adequate notice is provided.

The Supply Mode indicates how individual lubricant grades can be delivered to your vessel at each port. There are three options:

The standard delivery method for main grades is truck. However, there may be instances where a barge may be required, depending on the port and exact location of the vessel. Additional costs will be provided by the order manager during the order process.

It is important that you make special note of two essential factors when considering your fleet delivery. Firstly, please ensure your requested quantity of LENOL lubricants meets the Minimum Quantity per delivery which is stated for every port and varies for packed and bulk deliveries.

Secondly, to ensure a smooth and efficient delivery, please consider the Notice Time required to successfully complete your delivery. The Notice Time refers to the number of full working days between placing the order and the date of delivery. For example, if you would like us to deliver on Friday (which in this case would be a working day) and the notice time is three days, you would need to send the order on Monday to your local LENOL order contact.