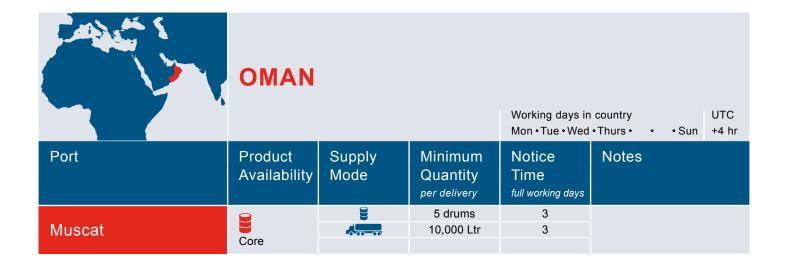

The Contract Port List provides a look-up chart for all ports sorted alphabetically by country, and provides the information for the port of delivery associated with your order, including:

- Product Availability Group
- Supply Mode
- Minimum Quantity per delivery
- Order Notice

Please use the Global Service Guide to check these points for your port of delivery prior to sending your lubricants order to your local LENOL order contact.

The full range of available products at each port will be listed in the Product Availability Groups section. There are three groups: Full, Extended and Core range. A list of LENOL lubricant grades has been assigned to each of these groups and can be reviewed in the following section. All LENOL lubricants are available at ports listed under the Full range group. Ports listed under the Extended and Core range groups offer fewer products. However, the important grades are usually available and we will try to organize the delivery of special products, given adequate notice is provided.

The Supply Mode indicates how individual lubricant grades can be delivered to your vessel at each port. There are three options:

The standard delivery method for main grades is truck. However, there may be instances where a barge may be required, depending on the port and exact location of the vessel. Additional costs will be provided by the order manager during the order process.

It is important that you make special note of two essential factors when considering your fleet delivery. Firstly, please ensure your requested quantity of LENOL lubricants meets the Minimum Quantity per delivery which is stated for every port and varies for packed and bulk deliveries.

Secondly, to ensure a smooth and efficient delivery, please consider the Notice Time required to successfully complete your delivery. The Notice Time refers to the number of full working days between placing the order and the date of delivery. For example, if you would like us to deliver on Friday (which in this case would be a working day) and the notice time is three days, you would need to send the order on Monday to your local LENOL order contact.

Please bear in mind that there are different holiday and weekend days in different areas of the world. These days do not count as a working day. The Global Service Guide provides you with the usual working days and one standard time zone for a country or region.