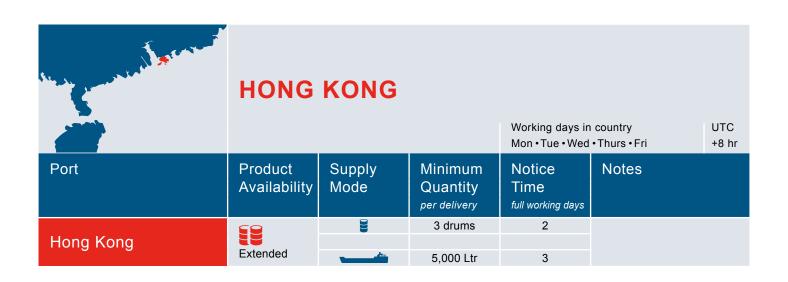

The Contract Port List provides a look-up chart for all ports sorted alphabetically by country, and provides the information for the port of delivery associated with your order, including:

- Product Availability Group
- Supply Mode
- Minimum Quantity per delivery
- Order Notice

Please use the Global Service Guide to check these points for your port of delivery prior to sending your lubricants order to your local LENOL order contact.

The full range of available products at each port will be listed in the Product Availability Groups section. There are three groups: Full, Extended and Core range. A list of LENOL lubricant grades has been assigned to each of these groups and can be reviewed in the following section. All LENOL lubricants are available at ports listed under the Full range group. Ports listed under the Extended and Core range groups offer fewer products. However, the important grades are usually available and we will try to organize the delivery of special products, given adequate notice is provided.

The Supply Mode indicates how individual lubricant grades can be delivered to your vessel at each port. There are three options:

The standard delivery method for main grades is truck. However, there may be instances where a barge may be required, depending on the port and exact location of the vessel. Additional costs will be provided by the order manager during the order process.

It is important that you make special note of two essential factors when considering your fleet delivery. Firstly, please ensure your requested quantity of LENOL lubricants meets the Minimum Quantity per delivery which is stated for every port and varies for packed and bulk deliveries.

Secondly, to ensure a smooth and efficient delivery, please consider the Notice Time required to successfully complete your delivery. The Notice Time refers to the number of full working days between placing the order and the date of delivery. For example, if you would like us to deliver on Friday (which in this case would be a working day) and the notice time is three days, you would need to send the order on Monday to your local LENOL order contact.

Please bear in mind that there are different holiday and weekend days in different areas of the world. These days do not count as a working day. The Global Service Guide provides you with the usual working days and one standard time zone for a country or region.