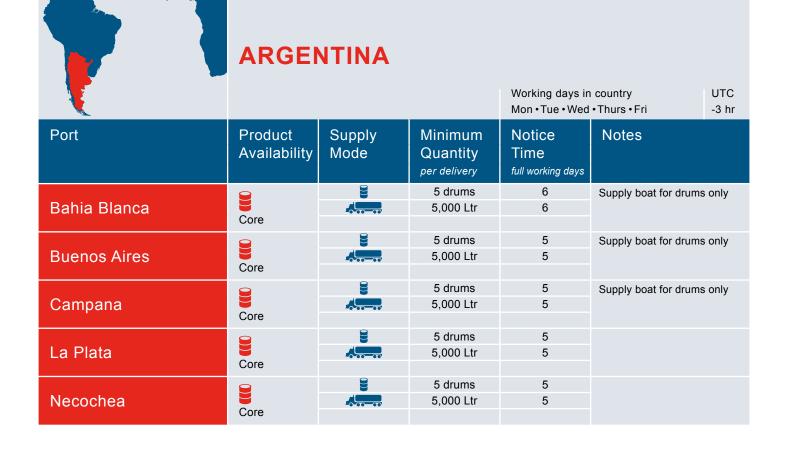

The Contract Port List provides a look-up chart for all ports sorted alphabetically by country, and provides the information for the port of delivery associated with your order, including:

- Product Availability Group
- Supply Mode
- Minimum Quantity per delivery
- Order Notice

Please use the Global Service Guide to check these points for your port of delivery prior to sending your lubricants order to your local LENOL order contact.

The full range of available products at each port will be listed in the Product Availability Groups section. There are three groups: Full, Extended and Core range. A list of LENOL lubricant grades has been assigned to each of these groups and can be reviewed in the following section. All LENOL lubricants are available at ports listed under the Full range group. Ports listed under the Extended and Core range groups offer fewer products. However, the important grades are usually available and we will try to organize the delivery of special products, given adequate notice is provided.

The Supply Mode indicates how individual lubricant grades can be delivered to your vessel at each port. There are three options:

The standard delivery method for main grades is truck. However, there may be instances where a barge may be required, depending on the port and exact location of the vessel. Additional costs will be provided by the order manager during the order process.

It is important that you make special note of two essential factors when considering your fleet delivery. Firstly, please ensure your requested quantity of LENOL lubricants meets the Minimum Quantity per delivery which is stated for every port and varies for packed and bulk deliveries.

Secondly, to ensure a smooth and efficient delivery, please consider the Notice Time required to successfully complete your delivery. The Notice Time refers to the number of full working days between placing the order and the date of delivery. For example, if you would like us to deliver on Friday (which in this case would be a working day) and the notice time is three days, you would need to send the order on Monday to your local LENOL order contact.