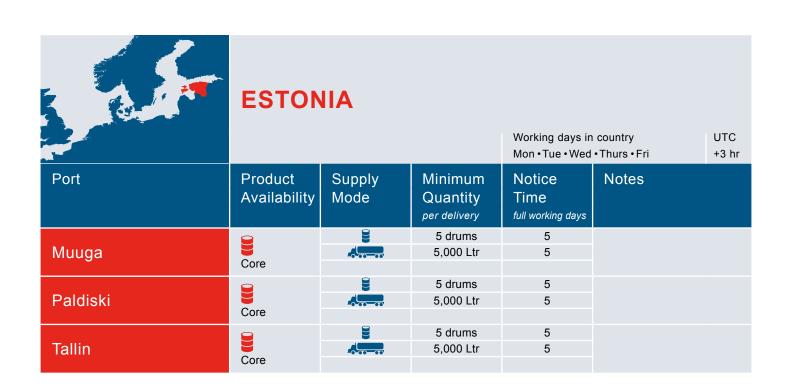

The Contract Port List provides a look-up chart for all ports sorted alphabetically by country, and provides the information for the port of delivery associated with your order, including:

- Product Availability Group
- Supply Mode
- Minimum Quantity per delivery
- Order Notice

Please use the Global Service Guide to check these points for your port of delivery prior to sending your lubricants order to your local LENOL order contact.

The full range of available products at each port will be listed in the Product Availability Groups section. There are three groups: Full, Extended and Core range. A list of LENOL lubricant grades has been assigned to each of these groups and can be reviewed in the following section. All LENOL lubricants are available at ports listed under the Full range group. Ports listed under the Extended and Core range groups offer fewer products. However, the important grades are usually available and we will try to organize the delivery of special products, given adequate notice is provided.

The Supply Mode indicates how individual lubricant grades can be delivered to your vessel at each port. There are three options:

The standard delivery method for main grades is truck. However, there may be instances where a barge may be required, depending on the port and exact location of the vessel. Additional costs will be provided by the order manager during the order process.

It is important that you make special note of two essential factors when considering your fleet delivery. Firstly, please ensure your requested quantity of LENOL lubricants meets the Minimum Quantity per delivery which is stated for every port and varies for packed and bulk deliveries.

Secondly, to ensure a smooth and efficient delivery, please consider the Notice Time required to successfully complete your delivery. The Notice Time refers to the number of full working days between placing the order and the date of delivery. For example, if you would like us to deliver on Friday (which in this case would be a working day) and the notice time is three days, you would need to send the order on Monday to your local LENOL order contact.