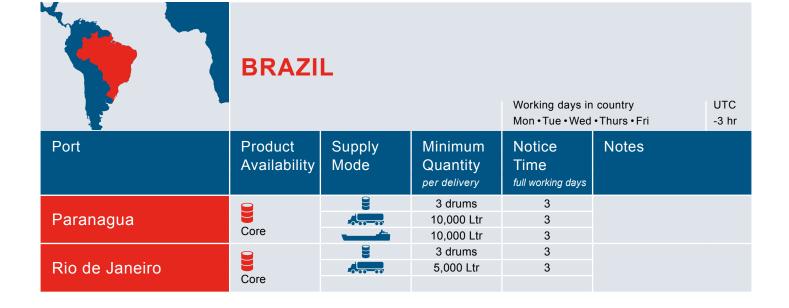

The Contract Port List provides a look-up chart for all ports sorted alphabetically by country, and provides the information for the port of delivery associated with your order, including:

- Product Availability Group
- Supply Mode
- Minimum Quantity per delivery
- Order Notice

Please use the Global Service Guide to check these points for your port of delivery prior to sending your lubricants order to your local LENOL order contact.

The full range of available products at each port will be listed in the Product Availability Groups section. There are three groups: Full, Extended and Core range. A list of LENOL lubricant grades has been assigned to each of these groups and can be reviewed in the following section. All LENOL lubricants are available at ports listed under the Full range group. Ports listed under the Extended and Core range groups offer fewer products. However, the important grades are usually available and we will try to organize the delivery of special products, given adequate notice is provided.

The Supply Mode indicates how individual lubricant grades can be delivered to your vessel at each port. There are three options:

The standard delivery method for main grades is truck. However, there may be instances where a barge may be required, depending on the port and exact location of the vessel. Additional costs will be provided by the order manager during the order process.

It is important that you make special note of two essential factors when considering your fleet delivery. Firstly, please ensure your requested quantity of LENOL lubricants meets the Minimum Quantity per delivery which is stated for every port and varies for packed and bulk deliveries.

Secondly, to ensure a smooth and efficient delivery, please consider the Notice Time required to successfully complete your delivery. The Notice Time refers to the number of full working days between placing the order and the date of delivery. For example, if you would like us to deliver on Friday (which in this case would be a working day) and the notice time is three days, you would need to send the order on Monday to your local LENOL order contact.