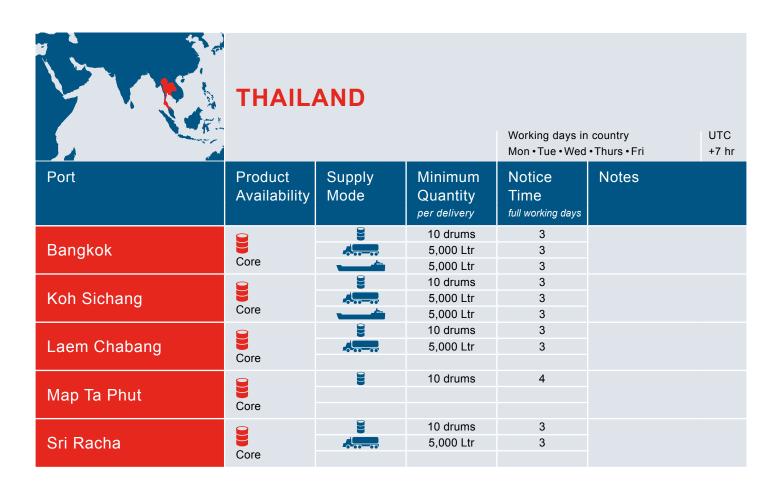

The Contract Port List provides a look-up chart for all ports sorted alphabetically by country, and provides the information for the port of delivery associated with your order, including:

- Product Availability Group
- Supply Mode
- Minimum Quantity per delivery
- Order Notice

Please use the Global Service Guide to check these points for your port of delivery prior to sending your lubricants order to your local LENOL order contact.

The full range of available products at each port will be listed in the Product Availability Groups section. There are three groups: Full, Extended and Core range. A list of LENOL lubricant grades has been assigned to each of these groups and can be reviewed in the following section. All LENOL lubricants are available at ports listed under the Full range group. Ports listed under the Extended and Core range groups offer fewer products. However, the important grades are usually available and we will try to organize the delivery of special products, given adequate notice is provided.

The Supply Mode indicates how individual lubricant grades can be delivered to your vessel at each port. There are three options:

The standard delivery method for main grades is truck. However, there may be instances where a barge may be required, depending on the port and exact location of the vessel. Additional costs will be provided by the order manager during the order process.

It is important that you make special note of two essential factors when considering your fleet delivery. Firstly, please ensure your requested quantity of LENOL lubricants meets the Minimum Quantity per delivery which is stated for every port and varies for packed and bulk deliveries.

Secondly, to ensure a smooth and efficient delivery, please consider the Notice Time required to successfully complete your delivery. The Notice Time refers to the number of full working days between placing the order and the date of delivery. For example, if you would like us to deliver on Friday (which in this case would be a working day) and the notice time is three days, you would need to send the order on Monday to your local LENOL order contact.