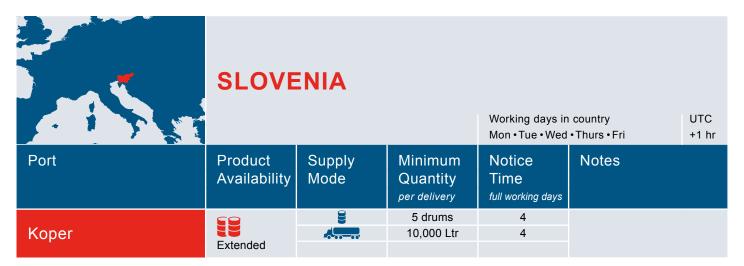

The Contract Port List provides a look-up chart for all ports sorted alphabetically by country, and provides the information for the port of delivery associated with your order, including:

- Product Availability Group
- Supply Mode
- Minimum Quantity per delivery
- Order Notice

Please use the Global Service Guide to check these points for your port of delivery prior to sending your lubricants order to your local LENOL order contact.

The full range of available products at each port will be listed in the Product Availability Groups section. There are three groups: Full, Extended and Core range. A list of LENOL lubricant grades has been assigned to each of these groups and can be reviewed in the following section. All LENOL lubricants are available at ports listed under the Full range group. Ports listed under the Extended and Core range groups offer fewer products. However, the important grades are usually available and we will try to organize the delivery of special products, given adequate notice is provided.

The Supply Mode indicates how individual lubricant grades can be delivered to your vessel at each port. There are three options:

The standard delivery method for main grades is truck. However, there may be instances where a barge may be required, depending on the port and exact location of the vessel. Additional costs will be provided by the order manager during the order process.

It is important that you make special note of two essential factors when considering your fleet delivery. Firstly, please ensure your requested quantity of LENOL lubricants meets the Minimum Quantity per delivery which is stated for every port and varies for packed and bulk deliveries.

Secondly, to ensure a smooth and efficient delivery, please consider the Notice Time required to successfully complete your delivery. The Notice Time refers to the number of full working days between placing the order and the date of delivery. For example, if you would like us to deliver on Friday (which in this case would be a working day) and the notice time is three days, you would need to send the order on Monday to your local LENOL order contact.