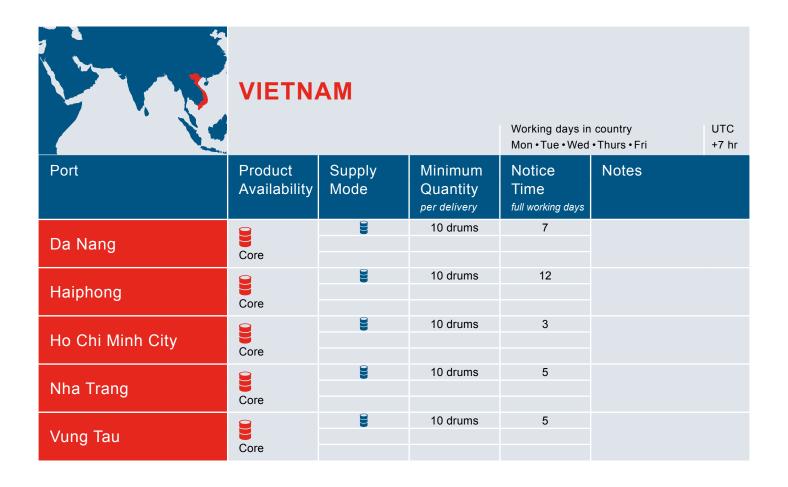

The Contract Port List provides a look-up chart for all ports sorted alphabetically by country, and provides the information for the port of delivery associated with your order, including:

- Product Availability Group
- Supply Mode
- Minimum Quantity per delivery
- Order Notice

Please use the Global Service Guide to check these points for your port of delivery prior to sending your lubricants order to your local LENOL order contact.

The full range of available products at each port will be listed in the Product Availability Groups section. There are three groups: Full, Extended and Core range. A list of LENOL lubricant grades has been assigned to each of these groups and can be reviewed in the following section. All LENOL lubricants are available at ports listed under the Full range group. Ports listed under the Extended and Core range groups offer fewer products. However, the important grades are usually available and we will try to organize the delivery of special products, given adequate notice is provided.

The Supply Mode indicates how individual lubricant grades can be delivered to your vessel at each port. There are three options:

The standard delivery method for main grades is truck. However, there may be instances where a barge may be required, depending on the port and exact location of the vessel. Additional costs will be provided by the order manager during the order process.

It is important that you make special note of two essential factors when considering your fleet delivery. Firstly, please ensure your requested quantity of LENOL lubricants meets the Minimum Quantity per delivery which is stated for every port and varies for packed and bulk deliveries.

Secondly, to ensure a smooth and efficient delivery, please consider the Notice Time required to successfully complete your delivery. The Notice Time refers to the number of full working days between placing the order and the date of delivery. For example, if you would like us to deliver on Friday (which in this case would be a working day) and the notice time is three days, you would need to send the order on Monday to your local LENOL order contact.