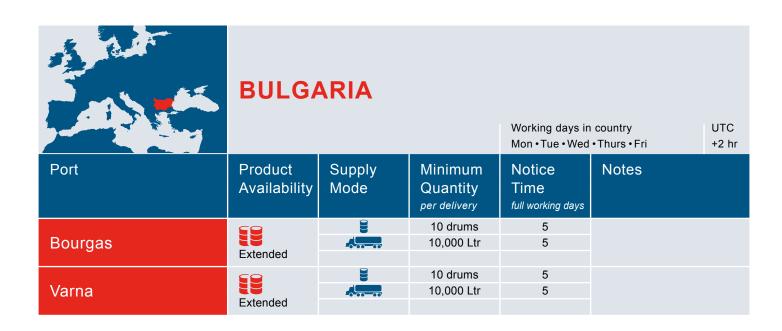

The Contract Port List provides a look-up chart for all ports sorted alphabetically by country, and provides the information for the port of delivery associated with your order, including:

- Product Availability Group
- Supply Mode
- Minimum Quantity per delivery
- Order Notice

Please use the Global Service Guide to check these points for your port of delivery prior to sending your lubricants order to your local LENOL order contact.

The full range of available products at each port will be listed in the Product Availability Groups section. There are three groups: Full, Extended and Core range. A list of LENOL lubricant grades has been assigned to each of these groups and can be reviewed in the following section. All LENOL lubricants are available at ports listed under the Full range group. Ports listed under the Extended and Core range groups offer fewer products. However, the important grades are usually available and we will try to organize the delivery of special products, given adequate notice is provided.

The Supply Mode indicates how individual lubricant grades can be delivered to your vessel at each port. There are three options:

The standard delivery method for main grades is truck. However, there may be instances where a barge may be required, depending on the port and exact location of the vessel. Additional costs will be provided by the order manager during the order process.

It is important that you make special note of two essential factors when considering your fleet delivery. Firstly, please ensure your requested quantity of LENOL lubricants meets the Minimum Quantity per delivery which is stated for every port and varies for packed and bulk deliveries.

Secondly, to ensure a smooth and efficient delivery, please consider the Notice Time required to successfully complete your delivery. The Notice Time refers to the number of full working days between placing the order and the date of delivery. For example, if you would like us to deliver on Friday (which in this case would be a working day) and the notice time is three days, you would need to send the order on Monday to your local LENOL order contact.

Please bear in mind that there are different holiday and weekend days in different areas of the world. These days do not count as a working day. The Global Service Guide provides you with the usual working days and one standard time zone for a country or region.