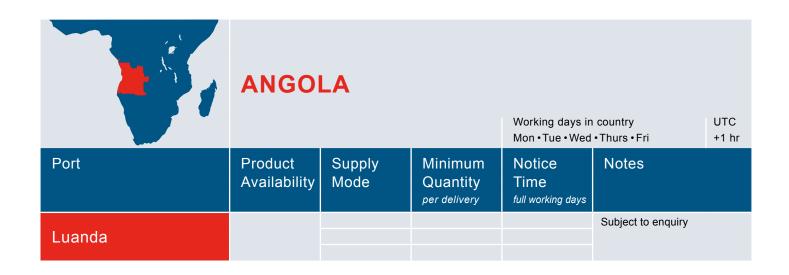

The Contract Port List provides a look-up chart for all ports sorted alphabetically by country, and provides the information for the port of delivery associated with your order, including:

- Product Availability Group
- Supply Mode
- Minimum Quantity per delivery
- Order Notice