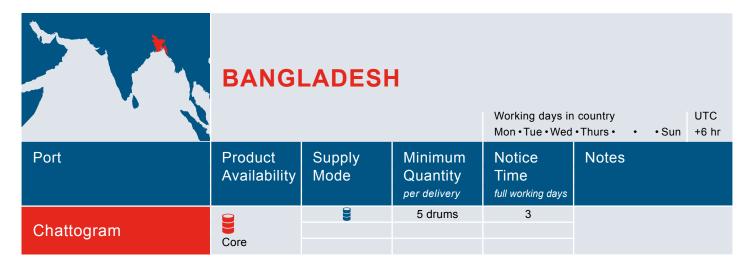

The Contract Port List provides a look-up chart for all ports sorted alphabetically by country, and provides the information for the port of delivery associated with your order, including:

- Product Availability Group
- Supply Mode
- Minimum Quantity per delivery
- Order Notice

Please use the Global Service Guide to check these points for your port of delivery prior to sending your lubricants order to your local LENOL order contact.

The full range of available products at each port will be listed in the Product Availability Groups section. There are three groups: Full, Extended and Core range. A list of LENOL lubricant grades has been assigned to each of these groups and can be reviewed in the following section. All LENOL lubricants are available at ports listed under the Full range group. Ports listed under the Extended and Core range groups offer fewer products. However, the important grades are usually available and we will try to organize the delivery of special products, given adequate notice is provided.

The Supply Mode indicates how individual lubricant grades can be delivered to your vessel at each port. There are three options:

The standard delivery method for main grades is truck. However, there may be instances where a barge may be required, depending on the port and exact location of the vessel. Additional costs will be provided by the order manager during the order process.

It is important that you make special note of two essential factors when considering your fleet delivery. Firstly, please ensure your requested quantity of LENOL lubricants meets the Minimum Quantity per delivery which is stated for every port and varies for packed and bulk deliveries.

Secondly, to ensure a smooth and efficient delivery, please consider the Notice Time required to successfully complete your delivery. The Notice Time refers to the number of full working days between placing the order and the date of delivery. For example, if you would like us to deliver on Friday (which in this case would be a working day) and the notice time is three days, you would need to send the order on Monday to your local LENOL order contact.