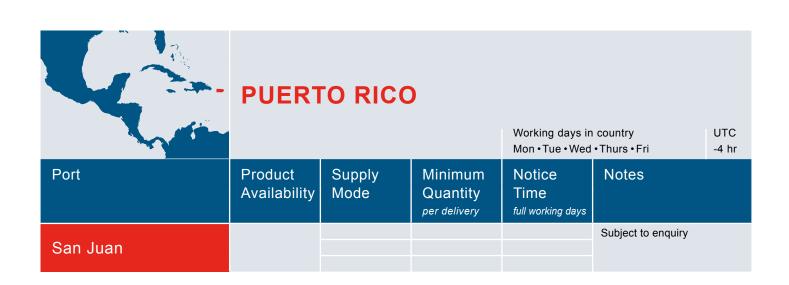

The Contract Port List provides a look-up chart for all ports sorted alphabetically by country, and provides the information for the port of delivery associated with your order, including:

- Product Availability Group
- Supply Mode
- Minimum Quantity per delivery
- Order Notice

Please use the Global Service Guide to check these points for your port of delivery prior to sending your lubricants order to your local LENOL order contact.

The full range of available products at each port will be listed in the Product Availability Groups section. There are three groups: Full, Extended and Core range. A list of LENOL lubricant grades has been assigned to each of these groups and can be reviewed in the following section. All LENOL lubricants are available at ports listed under the Full range group. Ports listed under the Extended and Core range groups offer fewer products. However, the important grades are usually available and we will try to organize the delivery of special products, given adequate notice is provided.

The Supply Mode indicates how individual lubricant grades can be delivered to your vessel at each port. There are three options:

The standard delivery method for main grades is truck. However, there may be instances where a barge may be required, depending on the port and exact location of the vessel. Additional costs will be provided by the order manager during the order process.

It is important that you make special note of two essential factors when considering your fleet delivery. Firstly, please ensure your requested quantity of LENOL lubricants meets the Minimum Quantity per delivery which is stated for every port and varies for packed and bulk deliveries.

Secondly, to ensure a smooth and efficient delivery, please consider the Notice Time required to successfully complete your delivery. The Notice Time refers to the number of full working days between placing the order and the date of delivery. For example, if you would like us to deliver on Friday (which in this case would be a working day) and the notice time is three days, you would need to send the order on Monday to your local LENOL order contact.