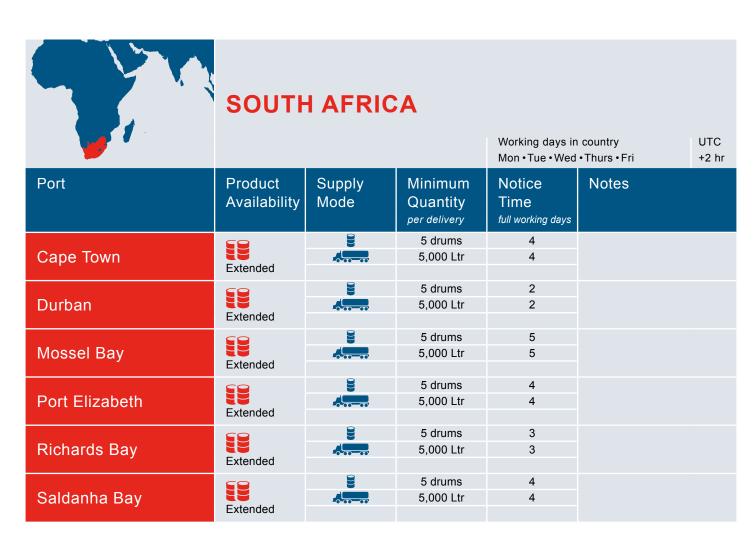

The Contract Port List provides a look-up chart for all ports sorted alphabetically by country, and provides the information for the port of delivery associated with your order, including:

- Product Availability Group
- Supply Mode
- Minimum Quantity per delivery
- Order Notice

Please use the Global Service Guide to check these points for your port of delivery prior to sending your lubricants order to your local LENOL order contact.

The full range of available products at each port will be listed in the Product Availability Groups section. There are three groups: Full, Extended and Core range. A list of LENOL lubricant grades has been assigned to each of these groups and can be reviewed in the following section. All LENOL lubricants are available at ports listed under the Full range group. Ports listed under the Extended and Core range groups offer fewer products. However, the important grades are usually available and we will try to organize the delivery of special products, given adequate notice is provided.

The Supply Mode indicates how individual lubricant grades can be delivered to your vessel at each port. There are three options:

The standard delivery method for main grades is truck. However, there may be instances where a barge may be required, depending on the port and exact location of the vessel. Additional costs will be provided by the order manager during the order process.

It is important that you make special note of two essential factors when considering your fleet delivery. Firstly, please ensure your requested quantity of LENOL lubricants meets the Minimum Quantity per delivery which is stated for every port and varies for packed and bulk deliveries.

Secondly, to ensure a smooth and efficient delivery, please consider the Notice Time required to successfully complete your delivery. The Notice Time refers to the number of full working days between placing the order and the date of delivery. For example, if you would like us to deliver on Friday (which in this case would be a working day) and the notice time is three days, you would need to send the order on Monday to your local LENOL order contact.