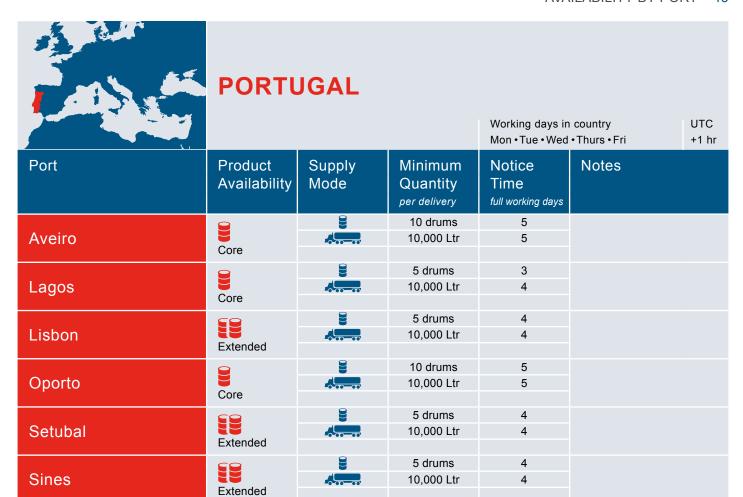

The Contract Port List provides a look-up chart for all ports sorted alphabetically by country, and provides the information for the port of delivery associated with your order, including:

- Product Availability Group
- Supply Mode
- Minimum Quantity per delivery
- Order Notice

Please use the Global Service Guide to check these points for your port of delivery prior to sending your lubricants order to your local LENOL order contact.

The full range of available products at each port will be listed in the Product Availability Groups section. There are three groups: Full, Extended and Core range. A list of LENOL lubricant grades has been assigned to each of these groups and can be reviewed in the following section. All LENOL lubricants are available at ports listed under the Full range group. Ports listed under the Extended and Core range groups offer fewer products. However, the important grades are usually available and we will try to organize the delivery of special products, given adequate notice is provided.

The Supply Mode indicates how individual lubricant grades can be delivered to your vessel at each port. There are three options:

The standard delivery method for main grades is truck. However, there may be instances where a barge may be required, depending on the port and exact location of the vessel. Additional costs will be provided by the order manager during the order process.

It is important that you make special note of two essential factors when considering your fleet delivery. Firstly, please ensure your requested quantity of LENOL lubricants meets the Minimum Quantity per delivery which is stated for every port and varies for packed and bulk deliveries.

Secondly, to ensure a smooth and efficient delivery, please consider the Notice Time required to successfully complete your delivery. The Notice Time refers to the number of full working days between placing the order and the date of delivery. For example, if you would like us to deliver on Friday (which in this case would be a working day) and the notice time is three days, you would need to send the order on Monday to your local LENOL order contact.