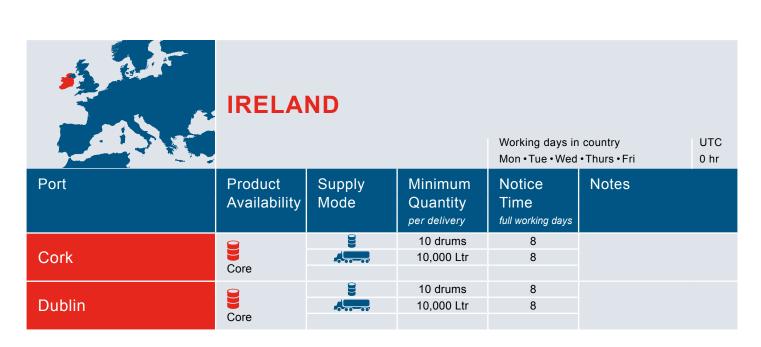

The Contract Port List provides a look-up chart for all ports sorted alphabetically by country, and provides the information for the port of delivery associated with your order, including:

- Product Availability Group
- Supply Mode
- Minimum Quantity per delivery
- Order Notice

Please use the Global Service Guide to check these points for your port of delivery prior to sending your lubricants order to your local LENOL order contact.

The full range of available products at each port will be listed in the Product Availability Groups section. There are three groups: Full, Extended and Core range. A list of LENOL lubricant grades has been assigned to each of these groups and can be reviewed in the following section. All LENOL lubricants are available at ports listed under the Full range group. Ports listed under the Extended and Core range groups offer fewer products. However, the important grades are usually available and we will try to organize the delivery of special products, given adequate notice is provided.

The Supply Mode indicates how individual lubricant grades can be delivered to your vessel at each port. There are three options:

The standard delivery method for main grades is truck. However, there may be instances where a barge may be required, depending on the port and exact location of the vessel. Additional costs will be provided by the order manager during the order process.

It is important that you make special note of two essential factors when considering your fleet delivery. Firstly, please ensure your requested quantity of LENOL lubricants meets the Minimum Quantity per delivery which is stated for every port and varies for packed and bulk deliveries.

Secondly, to ensure a smooth and efficient delivery, please consider the Notice Time required to successfully complete your delivery. The Notice Time refers to the number of full working days between placing the order and the date of delivery. For example, if you would like us to deliver on Friday (which in this case would be a working day) and the notice time is three days, you would need to send the order on Monday to your local LENOL order contact.

Please bear in mind that there are different holiday and weekend days in different areas of the world. These days do not count as a working day. The Global Service Guide provides you with the usual working days and one standard time zone for a country or region.