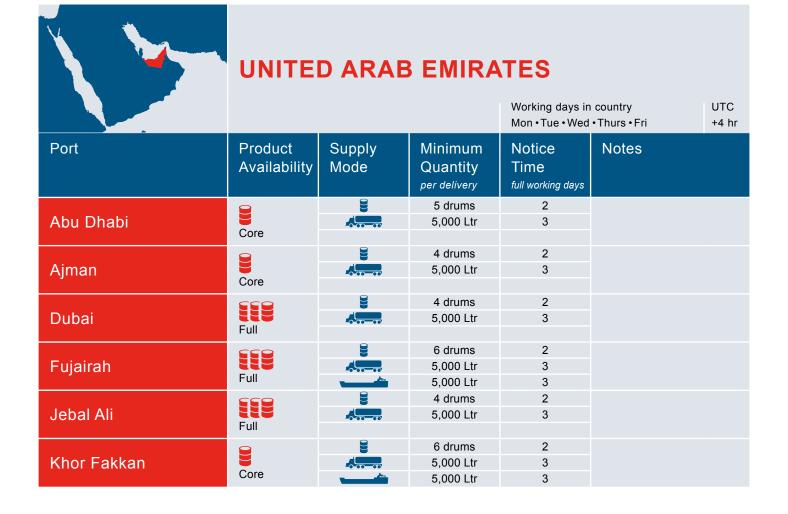

The Contract Port List provides a look-up chart for all ports sorted alphabetically by country, and provides the information for the port of delivery associated with your order, including:

- Product Availability Group
- Supply Mode
- Minimum Quantity per delivery
- Order Notice

Please use the Global Service Guide to check these points for your port of delivery prior to sending your lubricants order to your local LENOL order contact.

The full range of available products at each port will be listed in the Product Availability Groups section. There are three groups: Full, Extended and Core range. A list of LENOL lubricant grades has been assigned to each of these groups and can be reviewed in the following section. All LENOL lubricants are available at ports listed under the Full range group. Ports listed under the Extended and Core range groups offer fewer products. However, the important grades are usually available and we will try to organize the delivery of special products, given adequate notice is provided.

The Supply Mode indicates how individual lubricant grades can be delivered to your vessel at each port. There are three options:

The standard delivery method for main grades is truck. However, there may be instances where a barge may be required, depending on the port and exact location of the vessel. Additional costs will be provided by the order manager during the order process.

It is important that you make special note of two essential factors when considering your fleet delivery. Firstly, please ensure your requested quantity of LENOL lubricants meets the Minimum Quantity per delivery which is stated for every port and varies for packed and bulk deliveries.

Secondly, to ensure a smooth and efficient delivery, please consider the Notice Time required to successfully complete your delivery. The Notice Time refers to the number of full working days between placing the order and the date of delivery. For example, if you would like us to deliver on Friday (which in this case would be a working day) and the notice time is three days, you would need to send the order on Monday to your local LENOL order contact.