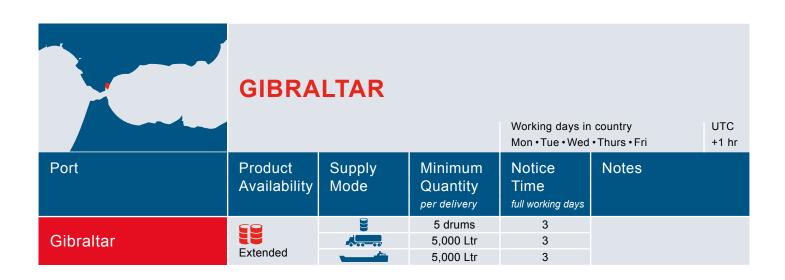

The Contract Port List provides a look-up chart for all ports sorted alphabetically by country, and provides the information for the port of delivery associated with your order, including:

- Product Availability Group
- Supply Mode
- Minimum Quantity per delivery
- Order Notice

Please use the Global Service Guide to check these points for your port of delivery prior to sending your lubricants order to your local LENOL order contact.

The full range of available products at each port will be listed in the Product Availability Groups section. There are three groups: Full, Extended and Core range. A list of LENOL lubricant grades has been assigned to each of these groups and can be reviewed in the following section. All LENOL lubricants are available at ports listed under the Full range group. Ports listed under the Extended and Core range groups offer fewer products. However, the important grades are usually available and we will try to organize the delivery of special products, given adequate notice is provided.

The Supply Mode indicates how individual lubricant grades can be delivered to your vessel at each port. There are three options:

The standard delivery method for main grades is truck. However, there may be instances where a barge may be required, depending on the port and exact location of the vessel. Additional costs will be provided by the order manager during the order process.

It is important that you make special note of two essential factors when considering your fleet delivery. Firstly, please ensure your requested quantity of LENOL lubricants meets the Minimum Quantity per delivery which is stated for every port and varies for packed and bulk deliveries.

Secondly, to ensure a smooth and efficient delivery, please consider the Notice Time required to successfully complete your delivery. The Notice Time refers to the number of full working days between placing the order and the date of delivery. For example, if you would like us to deliver on Friday (which in this case would be a working day) and the notice time is three days, you would need to send the order on Monday to your local LENOL order contact.

Please bear in mind that there are different holiday and weekend days in different areas of the world. These days do not count as a working day. The Global Service Guide provides you with the usual working days and one standard time zone for a country or region.