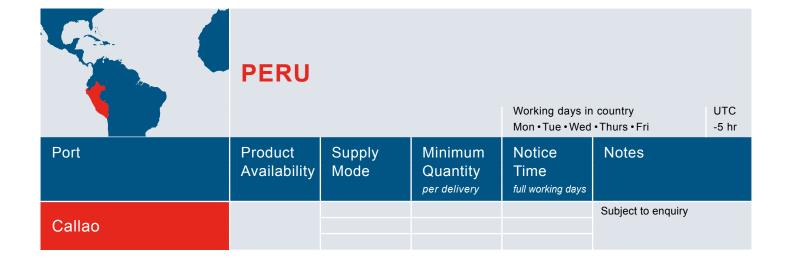

The Contract Port List provides a look-up chart for all ports sorted alphabetically by country, and provides the information for the port of delivery associated with your order, including:

- Product Availability Group
- Supply Mode
- Minimum Quantity per delivery
- Order Notice

Please use the Global Service Guide to check these points for your port of delivery prior to sending your lubricants order to your local LENOL order contact.

The full range of available products at each port will be listed in the Product Availability Groups section. There are three groups: Full, Extended and Core range. A list of LENOL lubricant grades has been assigned to each of these groups and can be reviewed in the following section. All LENOL lubricants are available at ports listed under the Full range group. Ports listed under the Extended and Core range groups offer fewer products. However, the important grades are usually available and we will try to organize the delivery of special products, given adequate notice is provided.

The Supply Mode indicates how individual lubricant grades can be delivered to your vessel at each port. There are three options:

The standard delivery method for main grades is truck. However, there may be instances where a barge may be required, depending on the port and exact location of the vessel. Additional costs will be provided by the order manager during the order process.

It is important that you make special note of two essential factors when considering your fleet delivery. Firstly, please ensure your requested quantity of LENOL lubricants meets the Minimum Quantity per delivery which is stated for every port and varies for packed and bulk deliveries.

Secondly, to ensure a smooth and efficient delivery, please consider the Notice Time required to successfully complete your delivery. The Notice Time refers to the number of full working days between placing the order and the date of delivery. For example, if you would like us to deliver on Friday (which in this case would be a working day) and the notice time is three days, you would need to send the order on Monday to your local LENOL order contact.