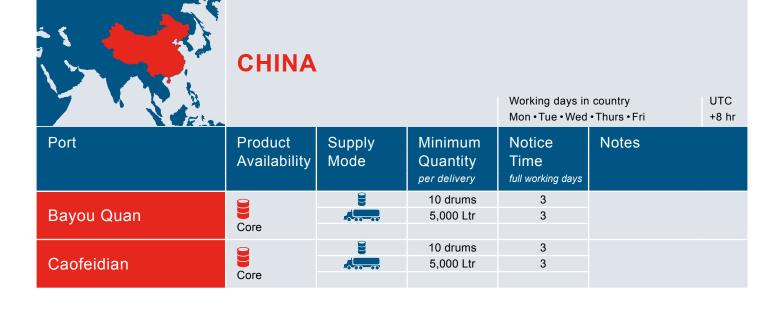

The Contract Port List provides a look-up chart for all ports sorted alphabetically by country, and provides the information for the port of delivery associated with your order, including:

- Product Availability Group
- Supply Mode
- Minimum Quantity per delivery
- Order Notice

Please use the Global Service Guide to check these points for your port of delivery prior to sending your lubricants order to your local LENOL order contact.

The full range of available products at each port will be listed in the Product Availability Groups section. There are three groups: Full, Extended and Core range. A list of LENOL lubricant grades has been assigned to each of these groups and can be reviewed in the following section. All LENOL lubricants are available at ports listed under the Full range group. Ports listed under the Extended and Core range groups offer fewer products. However, the important grades are usually available and we will try to organize the delivery of special products, given adequate notice is provided.

The Supply Mode indicates how individual lubricant grades can be delivered to your vessel at each port. There are three options:

The standard delivery method for main grades is truck. However, there may be instances where a barge may be required, depending on the port and exact location of the vessel. Additional costs will be provided by the order manager during the order process.

It is important that you make special note of two essential factors when considering your fleet delivery. Firstly, please ensure your requested quantity of LENOL lubricants meets the Minimum Quantity per delivery which is stated for every port and varies for packed and bulk deliveries.

Secondly, to ensure a smooth and efficient delivery, please consider the Notice Time required to successfully complete your delivery. The Notice Time refers to the number of full working days between placing the order and the date of delivery. For example, if you would like us to deliver on Friday (which in this case would be a working day) and the notice time is three days, you would need to send the order on Monday to your local LENOL order contact.

Please bear in mind that there are different holiday and weekend days in different areas of the world. These days do not count as a working day. The Global Service Guide provides you with the usual working days and one standard time zone for a country or region.