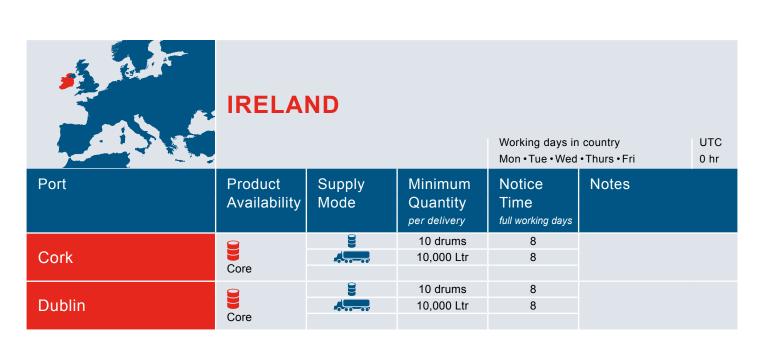

The Contract Port List provides a look-up chart for all ports sorted alphabetically by country, and provides the information for the port of delivery associated with your order, including:

- Product Availability Group
- Supply Mode
- Minimum Quantity per delivery
- Order Notice

Please use the Global Service Guide to check these points for your port of delivery prior to sending your lubricants order to your local LENOL order contact.

The full range of available products at each port will be listed in the Product Availability Groups section. There are three groups: Full, Extended and Core range. A list of LENOL lubricant grades has been assigned to each of these groups and can be reviewed in the following section. All LENOL lubricants are available at ports listed under the Full range group. Ports listed under the Extended and Core range groups offer fewer products. However, the important grades are usually available and we will try to organize the delivery of special products, given adequate notice is provided.

The Supply Mode indicates how individual lubricant grades can be delivered to your vessel at each port. There are three options:

The standard delivery method for main grades is truck. However, there may be instances where a barge may be required, depending on the port and exact location of the vessel. Additional costs will be provided by the order manager during the order process.

It is important that you make special note of two essential factors when considering your fleet delivery. Firstly, please ensure your requested quantity of LENOL lubricants meets the Minimum Quantity per delivery which is stated for every port and varies for packed and bulk deliveries.

Secondly, to ensure a smooth and efficient delivery, please consider the Notice Time required to successfully complete your delivery. The Notice Time refers to the number of full working days between placing the order and the date of delivery. For example, if you would like us to deliver on Friday (which in this case would be a working day) and the notice time is three days, you would need to send the order on Monday to your local LENOL order contact.