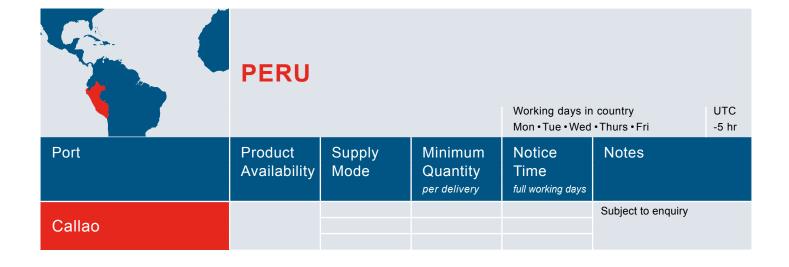

The Contract Port List provides a look-up chart for all ports sorted alphabetically by country, and provides the information for the port of delivery associated with your order, including:

- Product Availability Group
- Supply Mode
- Minimum Quantity per delivery
- Order Notice

Please use the Global Service Guide to check these points for your port of delivery prior to sending your lubricants order to your local LENOL order contact.

The full range of available products at each port will be listed in the Product Availability Groups section. There are three groups: Full, Extended and Core range. A list of LENOL lubricant grades has been assigned to each of these groups and can be reviewed in the following section. All LENOL lubricants are available at ports listed under the Full range group. Ports listed under the Extended and Core range groups offer fewer products. However, the important grades are usually available and we will try to organize the delivery of special products, given adequate notice is provided.

The Supply Mode indicates how individual lubricant grades can be delivered to your vessel at each port. There are three options:

The standard delivery method for main grades is truck. However, there may be instances where a barge may be required, depending on the port and exact location of the vessel. Additional costs will be provided by the order manager during the order process.

It is important that you make special note of two essential factors when considering your fleet delivery. Firstly, please ensure your requested quantity of LENOL lubricants meets the Minimum Quantity per delivery which is stated for every port and varies for packed and bulk deliveries.

Secondly, to ensure a smooth and efficient delivery, please consider the Notice Time required to successfully complete your delivery. The Notice Time refers to the number of full working days between placing the order and the date of delivery. For example, if you would like us to deliver on Friday (which in this case would be a working day) and the notice time is three days, you would need to send the order on Monday to your local LENOL order contact.

Please bear in mind that there are different holiday and weekend days in different areas of the world. These days do not count as a working day. The Global Service Guide provides you with the usual working days and one standard time zone for a country or region.