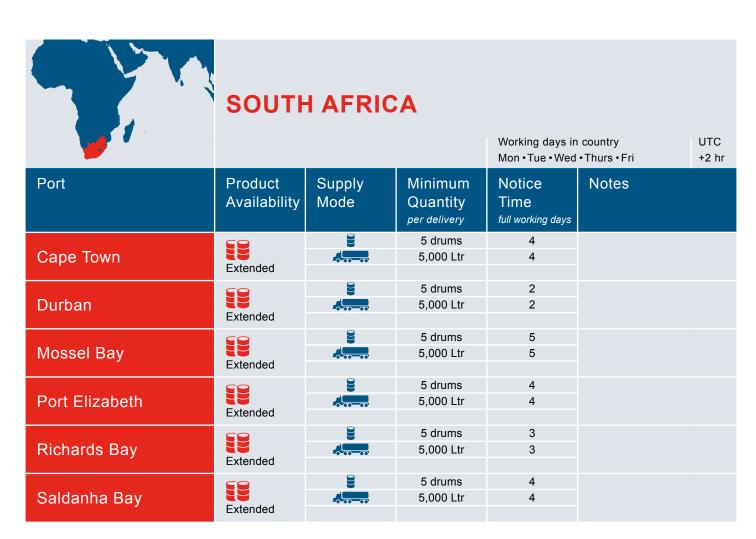

The Contract Port List provides a look-up chart for all ports sorted alphabetically by country, and provides the information for the port of delivery associated with your order, including:

- Product Availability Group
- Supply Mode
- Minimum Quantity per delivery
- Order Notice

Please use the Global Service Guide to check these points for your port of delivery prior to sending your lubricants order to your local LENOL order contact.

The full range of available products at each port will be listed in the Product Availability Groups section. There are three groups: Full, Extended and Core range. A list of LENOL lubricant grades has been assigned to each of these groups and can be reviewed in the following section. All LENOL lubricants are available at ports listed under the Full range group. Ports listed under the Extended and Core range groups offer fewer products. However, the important grades are usually available and we will try to organize the delivery of special products, given adequate notice is provided.

The Supply Mode indicates how individual lubricant grades can be delivered to your vessel at each port. There are three options:

The standard delivery method for main grades is truck. However, there may be instances where a barge may be required, depending on the port and exact location of the vessel. Additional costs will be provided by the order manager during the order process.

It is important that you make special note of two essential factors when considering your fleet delivery. Firstly, please ensure your requested quantity of LENOL lubricants meets the Minimum Quantity per delivery which is stated for every port and varies for packed and bulk deliveries.

Secondly, to ensure a smooth and efficient delivery, please consider the Notice Time required to successfully complete your delivery. The Notice Time refers to the number of full working days between placing the order and the date of delivery. For example, if you would like us to deliver on Friday (which in this case would be a working day) and the notice time is three days, you would need to send the order on Monday to your local LENOL order contact.

Please bear in mind that there are different holiday and weekend days in different areas of the world. These days do not count as a working day. The Global Service Guide provides you with the usual working days and one standard time zone for a country or region.