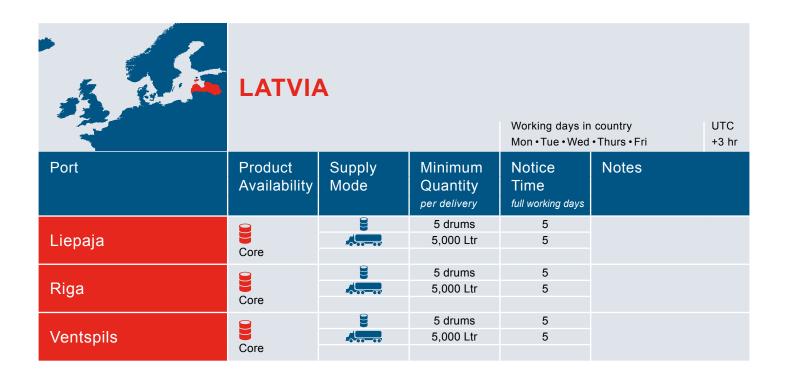

The Contract Port List provides a look-up chart for all ports sorted alphabetically by country, and provides the information for the port of delivery associated with your order, including:

- Product Availability Group
- Supply Mode
- Minimum Quantity per delivery
- Order Notice

Please use the Global Service Guide to check these points for your port of delivery prior to sending your lubricants order to your local LENOL order contact.

The full range of available products at each port will be listed in the Product Availability Groups section. There are three groups: Full, Extended and Core range. A list of LENOL lubricant grades has been assigned to each of these groups and can be reviewed in the following section. All LENOL lubricants are available at ports listed under the Full range group. Ports listed under the Extended and Core range groups offer fewer products. However, the important grades are usually available and we will try to organize the delivery of special products, given adequate notice is provided.

The Supply Mode indicates how individual lubricant grades can be delivered to your vessel at each port. There are three options:

The standard delivery method for main grades is truck. However, there may be instances where a barge may be required, depending on the port and exact location of the vessel. Additional costs will be provided by the order manager during the order process.

It is important that you make special note of two essential factors when considering your fleet delivery. Firstly, please ensure your requested quantity of LENOL lubricants meets the Minimum Quantity per delivery which is stated for every port and varies for packed and bulk deliveries.

Secondly, to ensure a smooth and efficient delivery, please consider the Notice Time required to successfully complete your delivery. The Notice Time refers to the number of full working days between placing the order and the date of delivery. For example, if you would like us to deliver on Friday (which in this case would be a working day) and the notice time is three days, you would need to send the order on Monday to your local LENOL order contact.