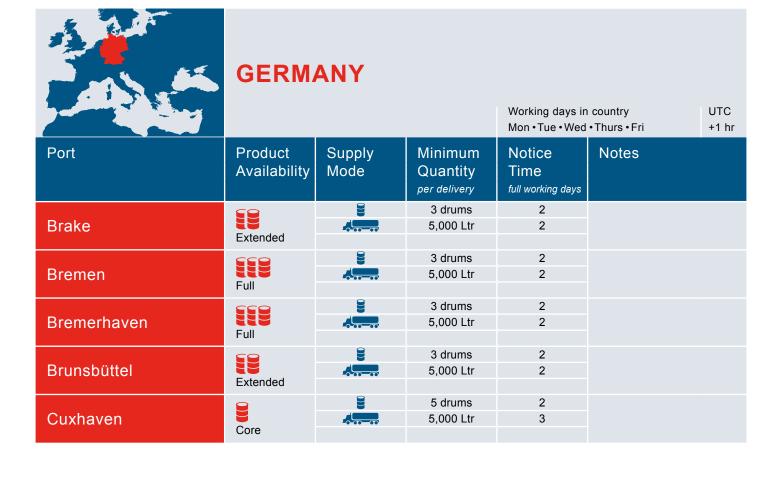

The Contract Port List provides a look-up chart for all ports sorted alphabetically by country, and provides the information for the port of delivery associated with your order, including:

- Product Availability Group
- Supply Mode
- Minimum Quantity per delivery
- Order Notice

Please use the Global Service Guide to check these points for your port of delivery prior to sending your lubricants order to your local LENOL order contact.

The full range of available products at each port will be listed in the Product Availability Groups section. There are three groups: Full, Extended and Core range. A list of LENOL lubricant grades has been assigned to each of these groups and can be reviewed in the following section. All LENOL lubricants are available at ports listed under the Full range group. Ports listed under the Extended and Core range groups offer fewer products. However, the important grades are usually available and we will try to organize the delivery of special products, given adequate notice is provided.

The Supply Mode indicates how individual lubricant grades can be delivered to your vessel at each port. There are three options:

The standard delivery method for main grades is truck. However, there may be instances where a barge may be required, depending on the port and exact location of the vessel. Additional costs will be provided by the order manager during the order process.

It is important that you make special note of two essential factors when considering your fleet delivery. Firstly, please ensure your requested quantity of LENOL lubricants meets the Minimum Quantity per delivery which is stated for every port and varies for packed and bulk deliveries.

Secondly, to ensure a smooth and efficient delivery, please consider the Notice Time required to successfully complete your delivery. The Notice Time refers to the number of full working days between placing the order and the date of delivery. For example, if you would like us to deliver on Friday (which in this case would be a working day) and the notice time is three days, you would need to send the order on Monday to your local LENOL order contact.