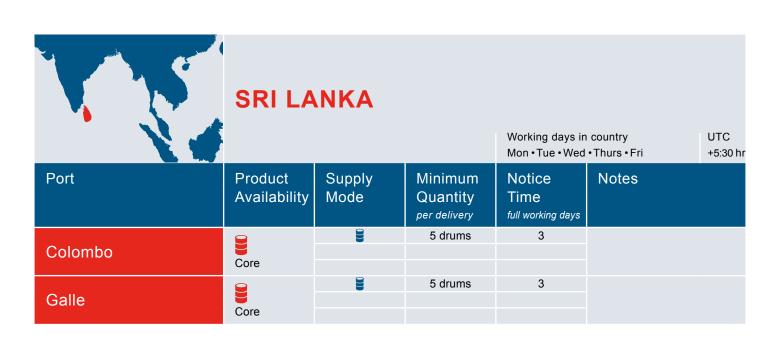

The Contract Port List provides a look-up chart for all ports sorted alphabetically by country, and provides the information for the port of delivery associated with your order, including:

- Product Availability Group
- Supply Mode
- Minimum Quantity per delivery
- Order Notice

Please use the Global Service Guide to check these points for your port of delivery prior to sending your lubricants order to your local LENOL order contact.

The full range of available products at each port will be listed in the Product Availability Groups section. There are three groups: Full, Extended and Core range. A list of LENOL lubricant grades has been assigned to each of these groups and can be reviewed in the following section. All LENOL lubricants are available at ports listed under the Full range group. Ports listed under the Extended and Core range groups offer fewer products. However, the important grades are usually available and we will try to organize the delivery of special products, given adequate notice is provided.

The Supply Mode indicates how individual lubricant grades can be delivered to your vessel at each port. There are three options:

The standard delivery method for main grades is truck. However, there may be instances where a barge may be required, depending on the port and exact location of the vessel. Additional costs will be provided by the order manager during the order process.

It is important that you make special note of two essential factors when considering your fleet delivery. Firstly, please ensure your requested quantity of LENOL lubricants meets the Minimum Quantity per delivery which is stated for every port and varies for packed and bulk deliveries.

Secondly, to ensure a smooth and efficient delivery, please consider the Notice Time required to successfully complete your delivery. The Notice Time refers to the number of full working days between placing the order and the date of delivery. For example, if you would like us to deliver on Friday (which in this case would be a working day) and the notice time is three days, you would need to send the order on Monday to your local LENOL order contact.

Please bear in mind that there are different holiday and weekend days in different areas of the world. These days do not count as a working day. The Global Service Guide provides you with the usual working days and one standard time zone for a country or region.