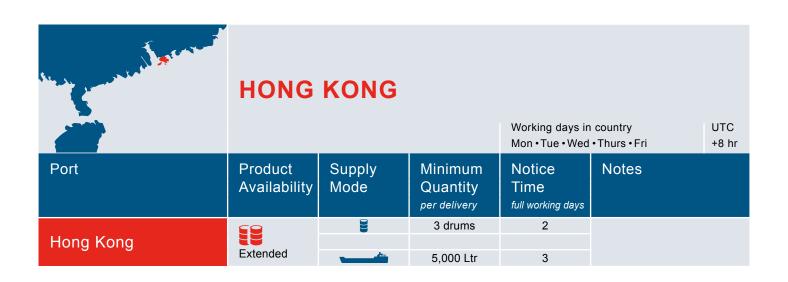

The Contract Port List provides a look-up chart for all ports sorted alphabetically by country, and provides the information for the port of delivery associated with your order, including:

- Product Availability Group
- Supply Mode
- Minimum Quantity per delivery
- Order Notice

Please use the Global Service Guide to check these points for your port of delivery prior to sending your lubricants order to your local LENOL order contact.

The full range of available products at each port will be listed in the Product Availability Groups section. There are three groups: Full, Extended and Core range. A list of LENOL lubricant grades has been assigned to each of these groups and can be reviewed in the following section. All LENOL lubricants are available at ports listed under the Full range group. Ports listed under the Extended and Core range groups offer fewer products. However, the important grades are usually available and we will try to organize the delivery of special products, given adequate notice is provided.

The Supply Mode indicates how individual lubricant grades can be delivered to your vessel at each port. There are three options:

The standard delivery method for main grades is truck. However, there may be instances where a barge may be required, depending on the port and exact location of the vessel. Additional costs will be provided by the order manager during the order process.

It is important that you make special note of two essential factors when considering your fleet delivery. Firstly, please ensure your requested quantity of LENOL lubricants meets the Minimum Quantity per delivery which is stated for every port and varies for packed and bulk deliveries.

Secondly, to ensure a smooth and efficient delivery, please consider the Notice Time required to successfully complete your delivery. The Notice Time refers to the number of full working days between placing the order and the date of delivery. For example, if you would like us to deliver on Friday (which in this case would be a working day) and the notice time is three days, you would need to send the order on Monday to your local LENOL order contact.