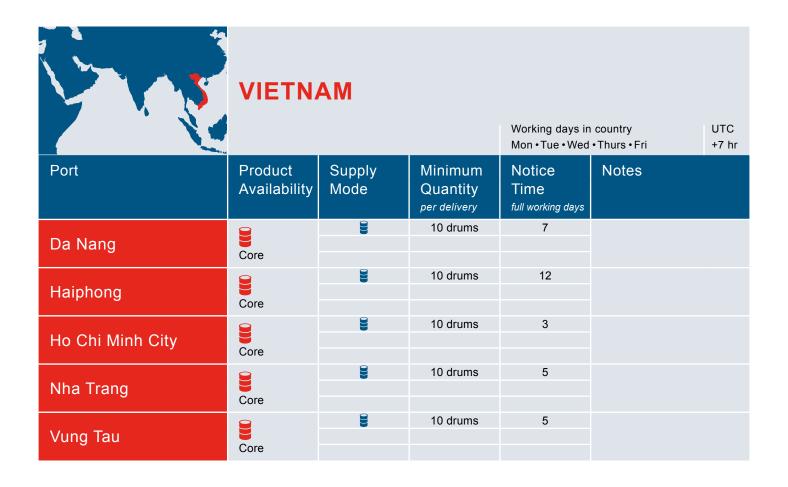

The Contract Port List provides a look-up chart for all ports sorted alphabetically by country, and provides the information for the port of delivery associated with your order, including:

- Product Availability Group
- Supply Mode
- Minimum Quantity per delivery
- Order Notice

Please use the Global Service Guide to check these points for your port of delivery prior to sending your lubricants order to your local LENOL order contact.

The full range of available products at each port will be listed in the Product Availability Groups section. There are three groups: Full, Extended and Core range. A list of LENOL lubricant grades has been assigned to each of these groups and can be reviewed in the following section. All LENOL lubricants are available at ports listed under the Full range group. Ports listed under the Extended and Core range groups offer fewer products. However, the important grades are usually available and we will try to organize the delivery of special products, given adequate notice is provided.

The Supply Mode indicates how individual lubricant grades can be delivered to your vessel at each port. There are three options:

The standard delivery method for main grades is truck. However, there may be instances where a barge may be required, depending on the port and exact location of the vessel. Additional costs will be provided by the order manager during the order process.

It is important that you make special note of two essential factors when considering your fleet delivery. Firstly, please ensure your requested quantity of LENOL lubricants meets the Minimum Quantity per delivery which is stated for every port and varies for packed and bulk deliveries.

Secondly, to ensure a smooth and efficient delivery, please consider the Notice Time required to successfully complete your delivery. The Notice Time refers to the number of full working days between placing the order and the date of delivery. For example, if you would like us to deliver on Friday (which in this case would be a working day) and the notice time is three days, you would need to send the order on Monday to your local LENOL order contact.

Please bear in mind that there are different holiday and weekend days in different areas of the world. These days do not count as a working day. The Global Service Guide provides you with the usual working days and one standard time zone for a country or region.