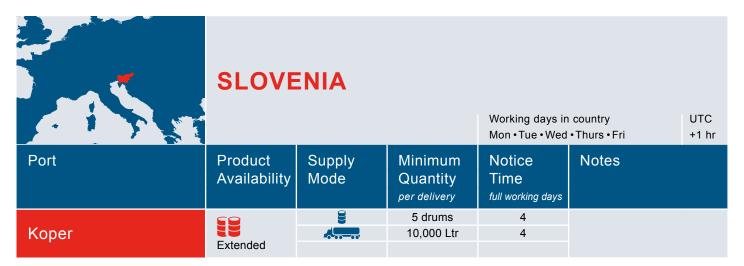

The Contract Port List provides a look-up chart for all ports sorted alphabetically by country, and provides the information for the port of delivery associated with your order, including:

- Product Availability Group
- Supply Mode
- Minimum Quantity per delivery
- Order Notice

Please use the Global Service Guide to check these points for your port of delivery prior to sending your lubricants order to your local LENOL order contact.

The full range of available products at each port will be listed in the Product Availability Groups section. There are three groups: Full, Extended and Core range. A list of LENOL lubricant grades has been assigned to each of these groups and can be reviewed in the following section. All LENOL lubricants are available at ports listed under the Full range group. Ports listed under the Extended and Core range groups offer fewer products. However, the important grades are usually available and we will try to organize the delivery of special products, given adequate notice is provided.

The Supply Mode indicates how individual lubricant grades can be delivered to your vessel at each port. There are three options:

The standard delivery method for main grades is truck. However, there may be instances where a barge may be required, depending on the port and exact location of the vessel. Additional costs will be provided by the order manager during the order process.

It is important that you make special note of two essential factors when considering your fleet delivery. Firstly, please ensure your requested quantity of LENOL lubricants meets the Minimum Quantity per delivery which is stated for every port and varies for packed and bulk deliveries.

Secondly, to ensure a smooth and efficient delivery, please consider the Notice Time required to successfully complete your delivery. The Notice Time refers to the number of full working days between placing the order and the date of delivery. For example, if you would like us to deliver on Friday (which in this case would be a working day) and the notice time is three days, you would need to send the order on Monday to your local LENOL order contact.

Please bear in mind that there are different holiday and weekend days in different areas of the world. These days do not count as a working day. The Global Service Guide provides you with the usual working days and one standard time zone for a country or region.