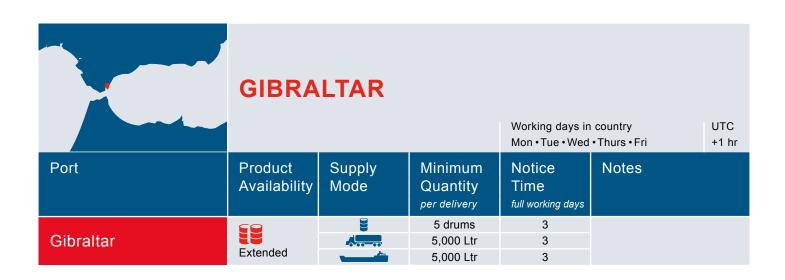

The Contract Port List provides a look-up chart for all ports sorted alphabetically by country, and provides the information for the port of delivery associated with your order, including:

- Product Availability Group
- Supply Mode
- Minimum Quantity per delivery
- Order Notice

Please use the Global Service Guide to check these points for your port of delivery prior to sending your lubricants order to your local LENOL order contact.

The full range of available products at each port will be listed in the Product Availability Groups section. There are three groups: Full, Extended and Core range. A list of LENOL lubricant grades has been assigned to each of these groups and can be reviewed in the following section. All LENOL lubricants are available at ports listed under the Full range group. Ports listed under the Extended and Core range groups offer fewer products. However, the important grades are usually available and we will try to organize the delivery of special products, given adequate notice is provided.

The Supply Mode indicates how individual lubricant grades can be delivered to your vessel at each port. There are three options:

The standard delivery method for main grades is truck. However, there may be instances where a barge may be required, depending on the port and exact location of the vessel. Additional costs will be provided by the order manager during the order process.

It is important that you make special note of two essential factors when considering your fleet delivery. Firstly, please ensure your requested quantity of LENOL lubricants meets the Minimum Quantity per delivery which is stated for every port and varies for packed and bulk deliveries.

Secondly, to ensure a smooth and efficient delivery, please consider the Notice Time required to successfully complete your delivery. The Notice Time refers to the number of full working days between placing the order and the date of delivery. For example, if you would like us to deliver on Friday (which in this case would be a working day) and the notice time is three days, you would need to send the order on Monday to your local LENOL order contact.