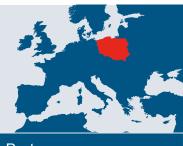

The Contract Port List provides a look-up chart for all ports sorted alphabetically by country, and provides the information for the port of delivery associated with your order, including:

- Product Availability Group
- Supply Mode
- Minimum Quantity per delivery
- Order Notice

Please use the Global Service Guide to check these points for your port of delivery prior to sending your lubricants order to your local LENOL order contact.

The full range of available products at each port will be listed in the Product Availability Groups section. There are three groups: Full, Extended and Core range. A list of LENOL lubricant grades has been assigned to each of these groups and can be reviewed in the following section. All LENOL lubricants are available at ports listed under the Full range group. Ports listed under the Extended and Core range groups offer fewer products. However, the important grades are usually available and we will try to organize the delivery of special products, given adequate notice is provided.

The Supply Mode indicates how individual lubricant grades can be delivered to your vessel at each port. There are three options:

The standard delivery method for main grades is truck. However, there may be instances where a barge may be required, depending on the port and exact location of the vessel. Additional costs will be provided by the order manager during the order process.

It is important that you make special note of two essential factors when considering your fleet delivery. Firstly, please ensure your requested quantity of LENOL lubricants meets the Minimum Quantity per delivery which is stated for every port and varies for packed and bulk deliveries.

Secondly, to ensure a smooth and efficient delivery, please consider the Notice Time required to successfully complete your delivery. The Notice Time refers to the number of full working days between placing the order and the date of delivery. For example, if you would like us to deliver on Friday (which in this case would be a working day) and the notice time is three days, you would need to send the order on Monday to your local LENOL order contact.